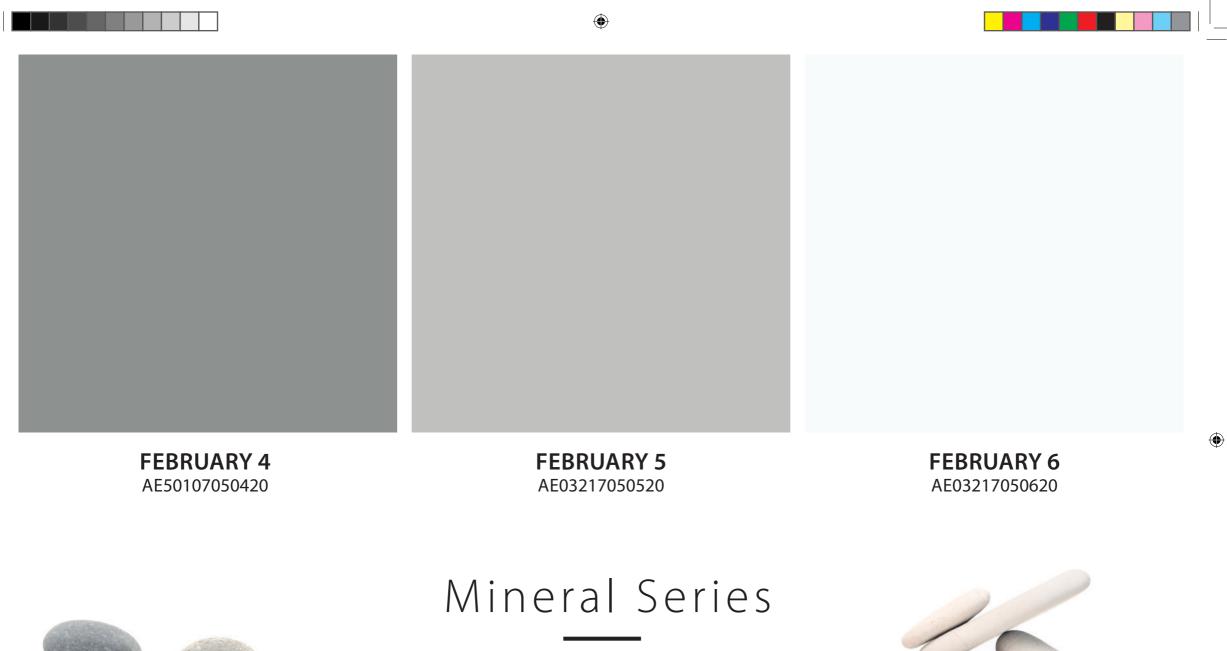

## ORGANIC SIGNAL WHITE

AE03059900320

The colour white projects purity, cleanliness, and neutrality.

## ORIENTAL OYSTER WHITE AE03051101320

An off-white colour with a creamy cast.

### ORIENTAL GREY BEIGE AE03051101920

Beige is dependable, conservative, and flexible. The colour beige is neutral, calm, and relaxing.